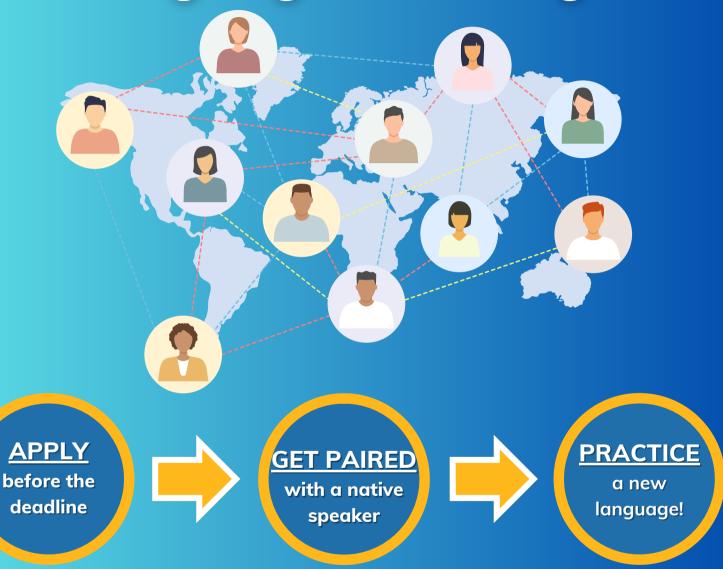

#### 1. Apply for the Program

All members of the UCLA community are welcome to apply - .

Applications will close on Tuesday, January 16th, 2024. You will be notified if we have found you a Language Exchange partner on a rolling basis. Apply here!

#### 2. Connect

We will introduce you to your partner via email. You will have the option to conduct your exchange either completely virtually or in a hybrid format (both virtually and in-person) through means agreed upon by you and your partner, such as Zoom or Skype.

#### 3. Meet & Chat

Meet virtually or in-person once a week and spend up to one hour speaking in your native language and up to another hour speaking in the language you're learning.